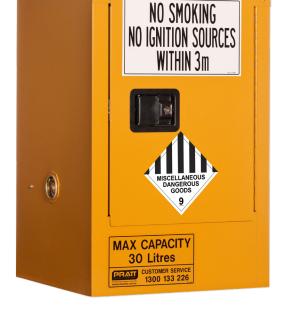

## PRATT MISCELLANEOUS DANGEROUS GOODS STORAGE CABINET: 30L - 1 DOOR - 1 SHELF

PRATT INDOOR MISCELLANEOUS DANGEROUS GOODS STORAGE CABINETS COMPLY WITH THE AUSTRALIAN STANDARD AS 4681:2000 "THE STORAGE & HANDLING OF CLASS 9 (MISCELLANEOUS) DANGEROUS GOODS AND ARTICLES".

This cabinet is suitable for the storage of Class 9 Dangerous Goods such as storage of Lithium-Ion Batteries (uncharged), but also includes the storage of battery-powered equipment, airbag inflators, chemical or first aid kits, solid carbon dioxide, dry ice, ammonium nitrate fertiliser, polymeric beads, and plastic molding compounds.

## **FEATURES & BENEFITS:**

- Low profile under bench design.
- Constructed of double walled 1.2mm thick galvanised steel.
- Self closing door with speed adjustable hydraulic closure.
- 1 x 1.6mm thick, perforated, galvanised steel shelf.
- Continual stainless steel piano type door hinge.
- Overlapping door edging to prevent ingress of heat.
- Adjustable shelf heights at 45mm increments.
- 2 x 50mm vent bungs with steel caps.
- Each vent incorporates steel flash arrester.
- 3 point self latching door mechanism.
- Recessed handle with keyed alike lock with 2 keys.
- External static earth connection and 1 x earthing wire.
- Solvent resistant yellow baked powder coated finish.
- 150mm deep liquid tight sump.
- Palletised and packaged with strong cardboard for protection during transportation and storage.
- Class 9 Diamond and other decals applied.
- Optional additional shelves available.
- Includes set of 4 rubber feet.