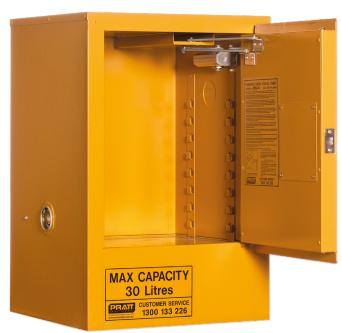

## **FEATURES & BENEFITS:**

- Low profile under bench design.
- Constructed of double walled 1.2mm thick galvanised steel.
- Self closing door with speed adjustable hydraulic closure.
- 1 x 1.6mm thick, perforated, galvanised steel shelf.
- Continual stainless steel piano type door hinge.
- Overlapping door edging to prevent ingress of heat.
- Adjustable shelf heights at 45mm increments.
- 2 x 50mm vent bungs with steel caps.
- Each vent incorporates steel flash arrester.
- 3 point self latching door mechanism.
- Recessed handle with keyed alike lock with 2 keys.
- External static earth connection and 1 x earthing wire.
- Solvent resistant yellow baked powder coated finish.
- 150mm deep liquid tight sump.
- Palletised and packaged with strong cardboard for protection during transportation and storage.
- Class 9 Diamond and other decals applied.
- Optional additional shelves available.
- Includes set of 4 rubber feet.

- WEIGHT: 53kg - CAPACITY: 30L - DOORS:

- SHELVES: 1 (Inc. Base Level)

- EXTRA SHELF: 5517-29S

| EXTERNAL (MM) |       |       | INTERNAL (MM) |       |       |
|---------------|-------|-------|---------------|-------|-------|
| HEIGHT        | WIDTH | DEPTH | HEIGHT        | WIDTH | DEPTH |
| 770           | 515   | 465   | 525           | 420   | 370   |